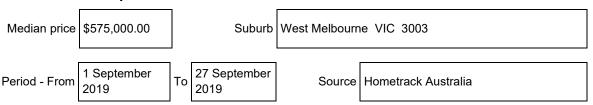

ingle price   |                     | Lower price  |   | Higher price |
|-----------------------------|----------------|---------------------|--------------|---|--------------|
| 1 Bed, 1 Bath, Study        | \$490,000.00   | Or range<br>between | \$           | & | \$           |
| 2 Bed, 2 Bath, 1 Car        | \$             | Or range<br>between | \$718,000.00 | & | \$770,000.00 |
| 2 Bed, 2 Bath, 1 Car        | \$             | Or range<br>between | \$770,000.00 | & | \$850,000.00 |
| 2 Bed, 2 Bath, 1 Car        | \$870,000.00   | Or range<br>between | \$           | & | \$           |
| 2 Bed, 2 Bath, Study, 1 Car | \$1,110,000.00 | Or range<br>between | \$           | & | \$           |

Additional entries may be included or attached as required.

#### Suburb unit median sale price



#### Comparable property sales (\*Delete A or B below as applicable)



| <b>/</b> * | comparable to the                | ails of the three units that the estate agent or agent's repre<br>unit for sale. These units must be of the same type or clas<br>months, and located within two kilometres of the unit for sa | ss as the unit f |                    |
|------------|----------------------------------|-----------------------------------------------------------------------------------------------------------------------------------------------------------------------------------------------|------------------|--------------------|
|            | pe or class                      |